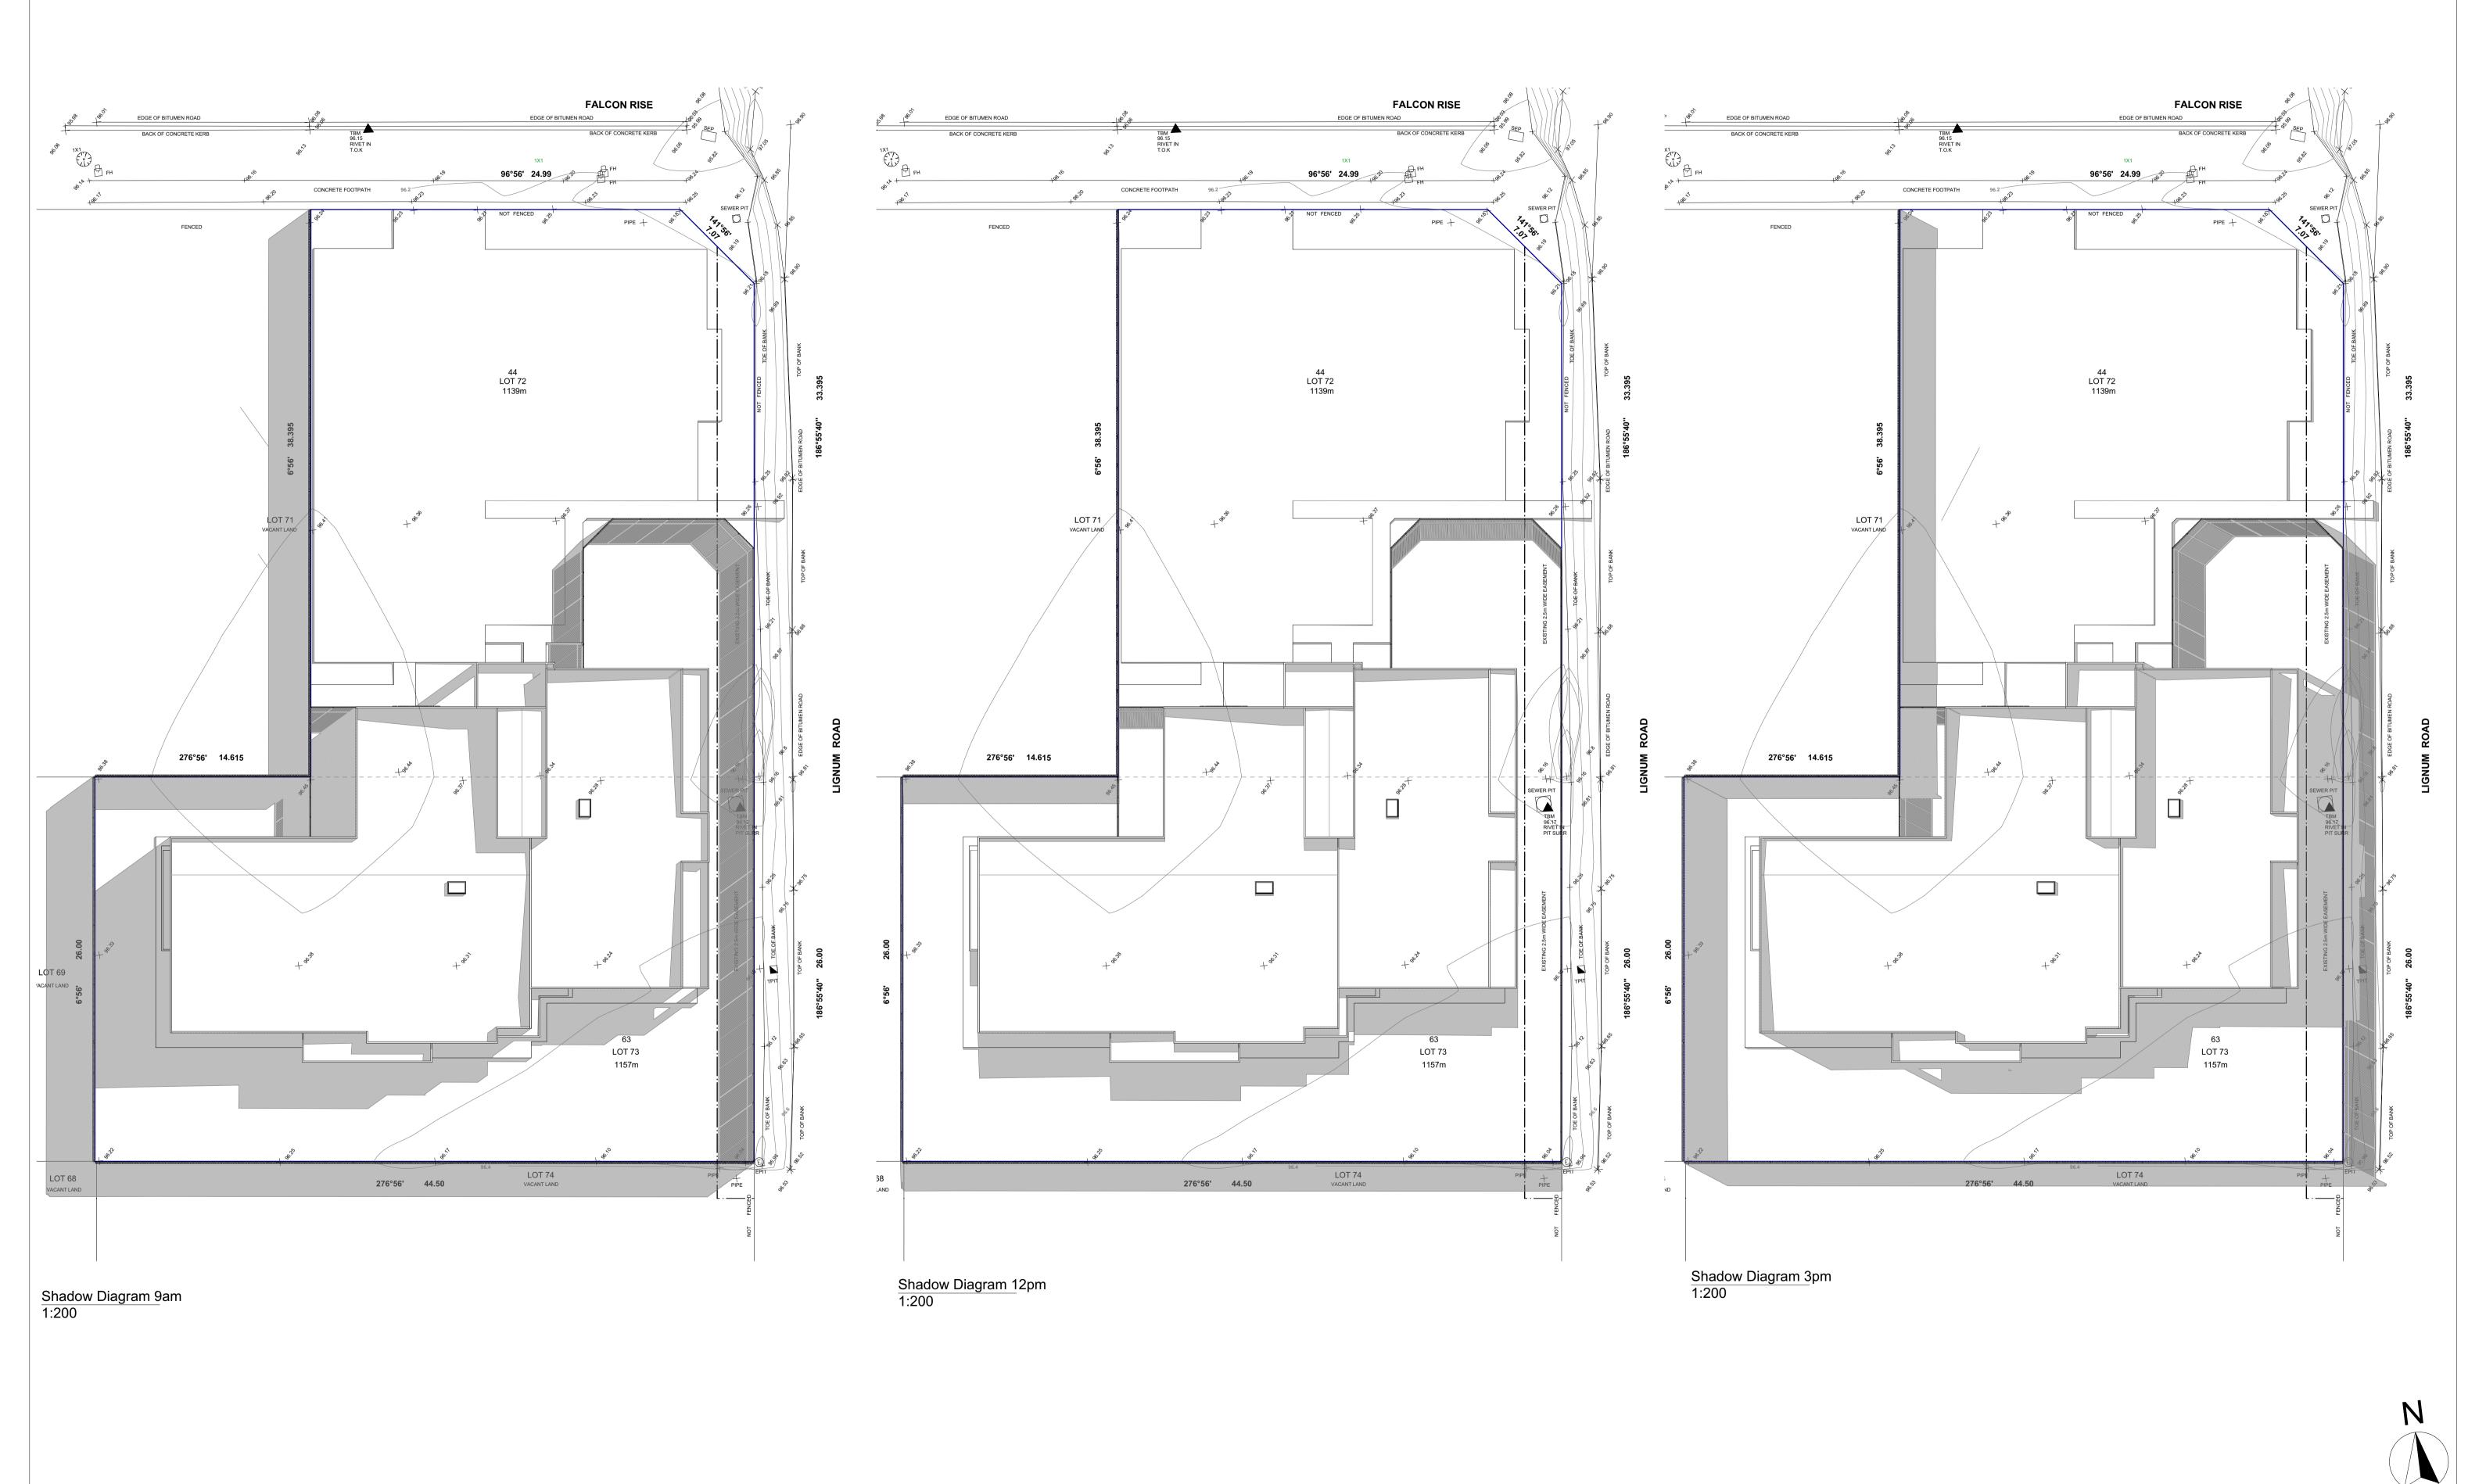

NOTE: ANGLE OF SHADOWS TAKEN AT 22nd SEPTEMBER

The plan & design of this house is owned by Projected Designs & under the copyright act of 1968 cannot be reproduced in any shape of form without prior written authorisation. Any doing so will be liable for action under the act.

NOTE: ANGLE OF SHADOWS TAKEN AT 22nd SEPTEMBER

The plan & design of this house is owned by Proposed Child Care Centre at Lot 72 & 73 Lignum Road, Moama NSW 2731

SOALE 1200

SOALE 1200

The plan & design of this house is owned by Projected Designs & under the copyright act of 1968 cannot be reproduced in any shape of form without prior written authorisation. Any doing so will be liable for action under the act.